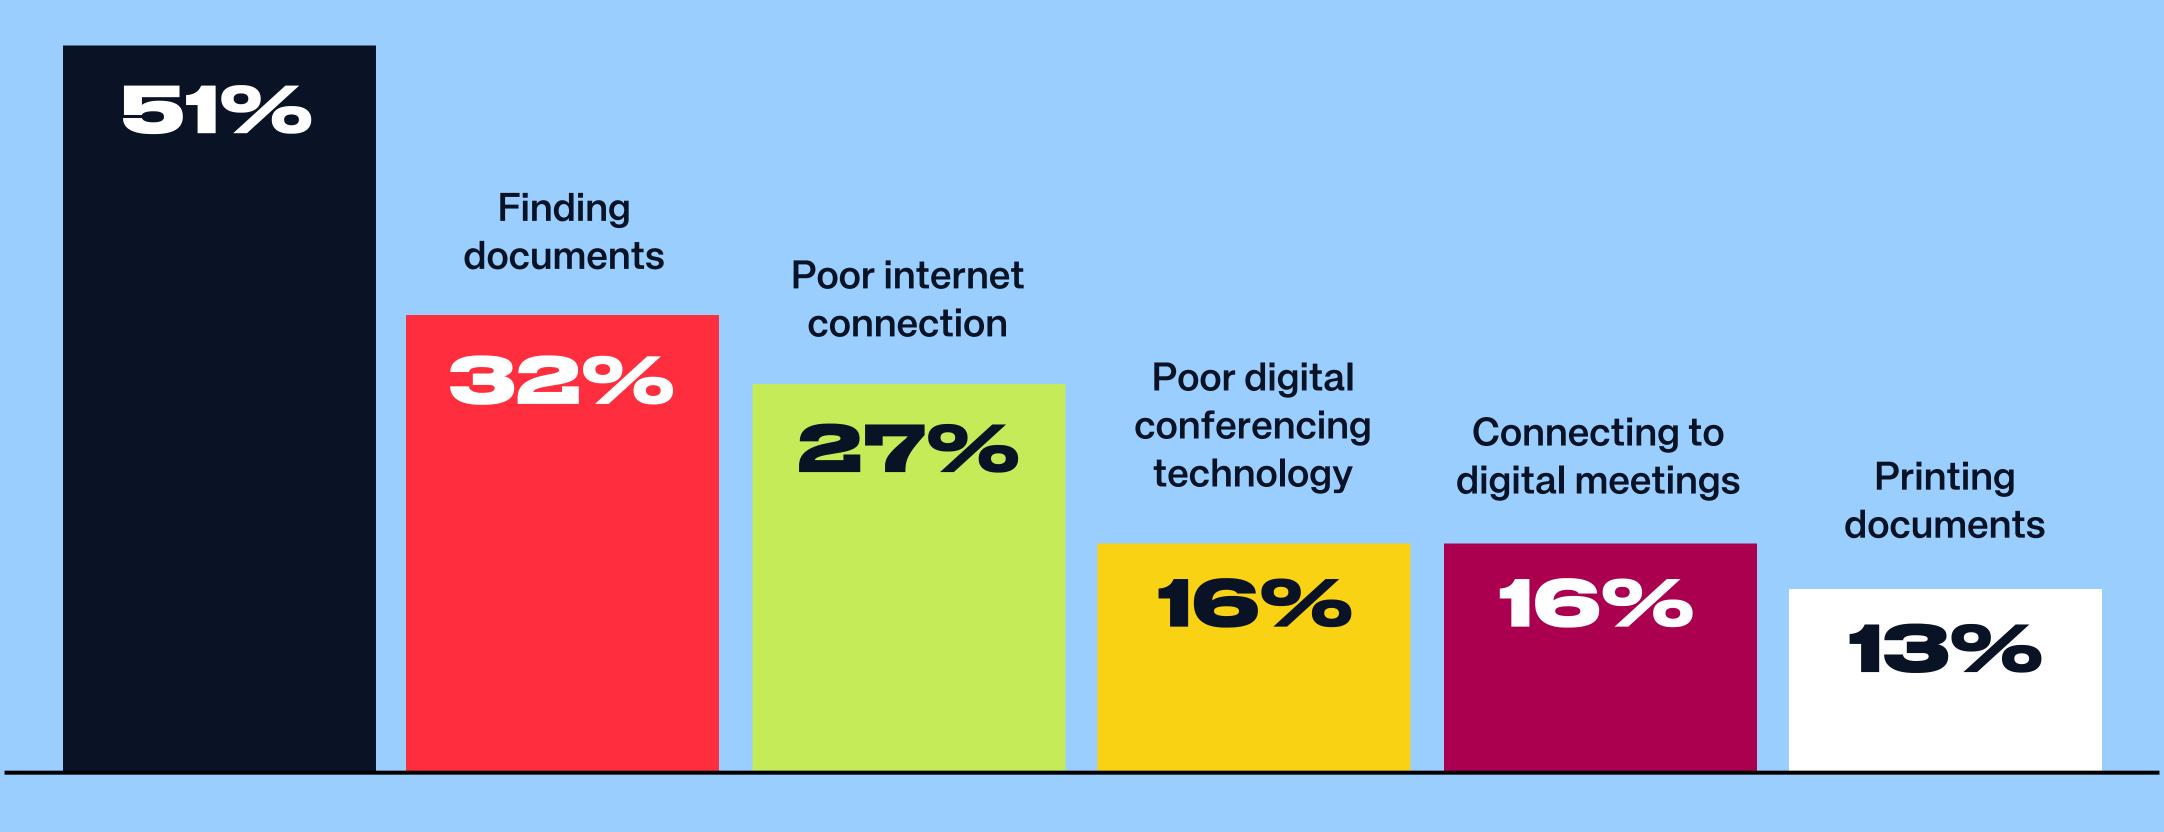

#### So annoying!

Which channel to choose for communication: email, Teams, phone

18%

speaking while on mute in digital meetings

15%

Forgetting to

unmute or

Lack of respect and knowledge for IT security

12%

Not respecting work/life balance in digital channels

10%

## Close to 10% consider excessive use of emojis and GIFs to be the biggest behavioral issue

394th District Court of Texas - Live Stream
394th Judicial District Court

Recording of this hearing or live stream is prohibited.