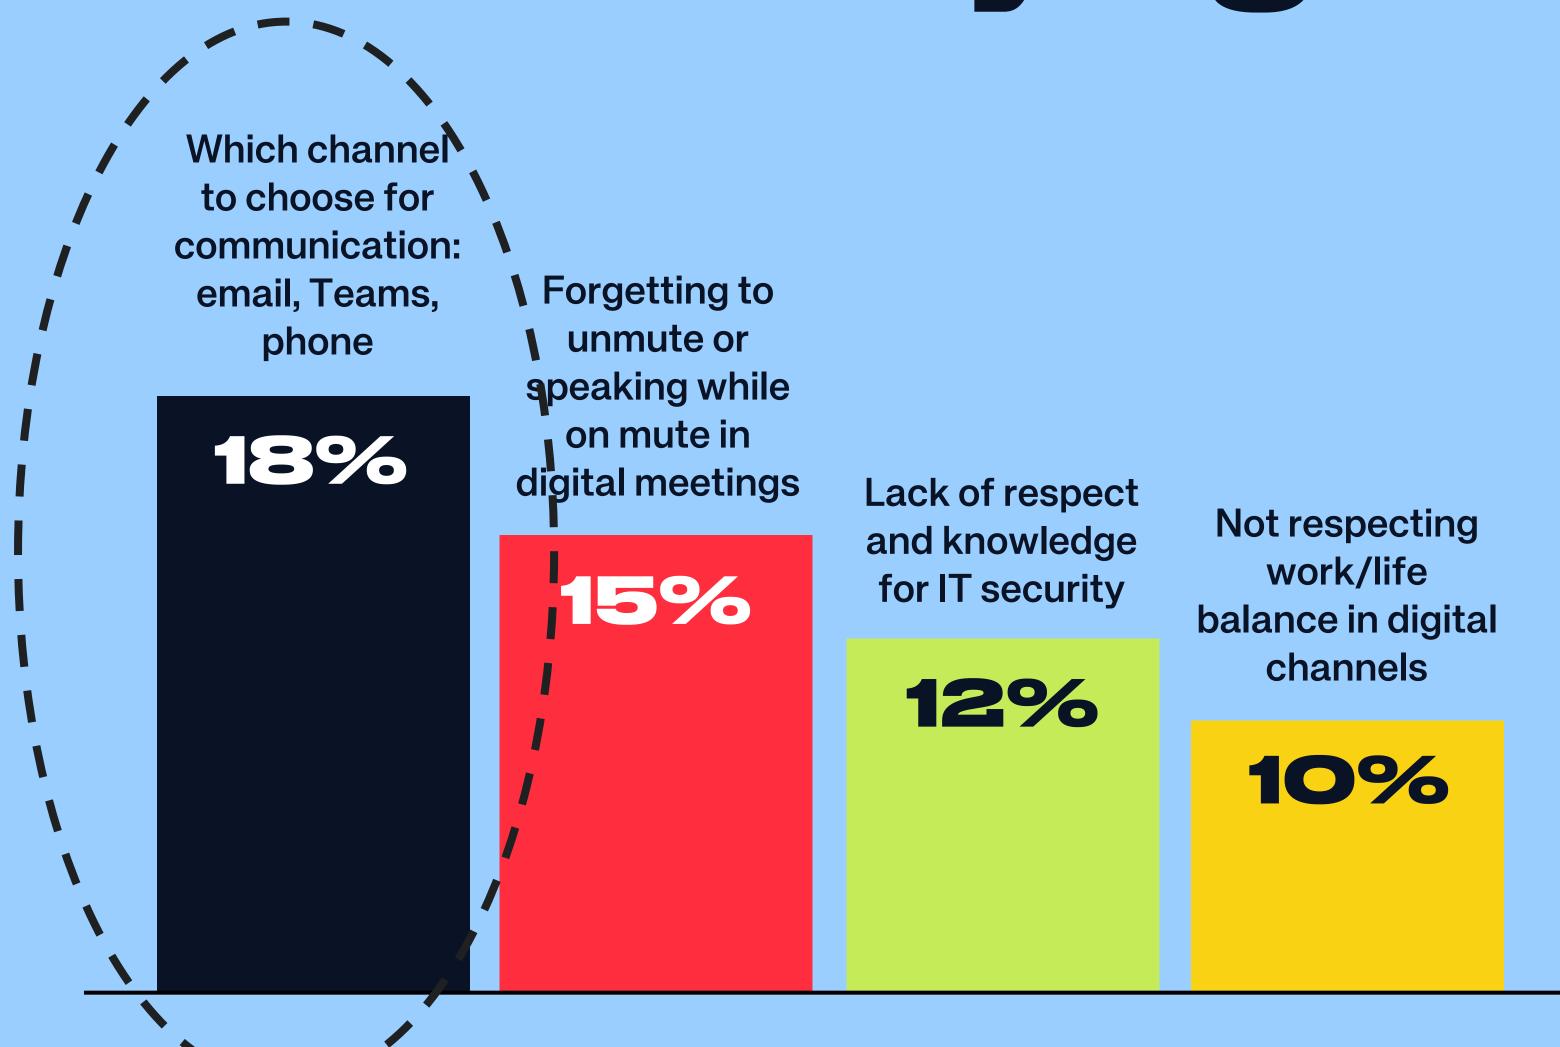

#### So annoying!

Which channel to choose for communication: email, Teams, phone

18%

speaking while on mute in digital meetings

15%

Forgetting to

unmute or

Lack of respect and knowledge for IT security

12%

Not respecting work/life balance in digital channels

10%

## Close to 10% consider excessive use of emojis and GIFs to be the biggest behavioral issue

394th District Court of Texas - Live Stream
394th Judicial District Court

Recording of this hearing or live stream is prohibited.